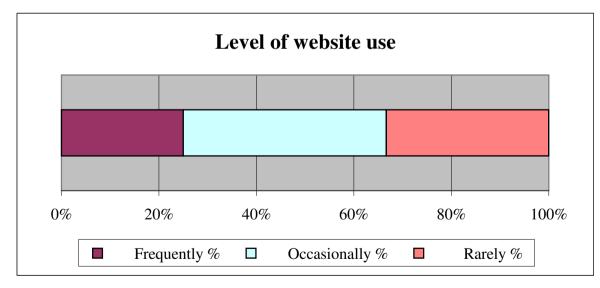

If you answered "yes", then how often do you look at it?

| Frequ | uently | Occasionally |     | Rarely |     | Total |
|-------|--------|--------------|-----|--------|-----|-------|
| #     | %      | #            | %   | #      | %   |       |
| 3     | 25%    | 5            | 42% | 4      | 33% | 12    |