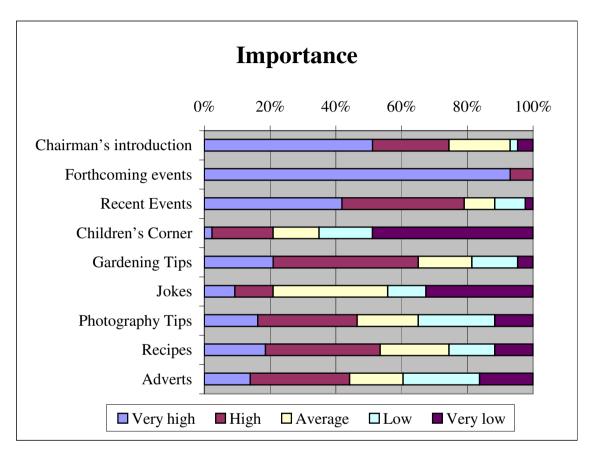

# **B3)** Content preferences

Using a scale of 1 (least important) to 5 (most important), please rate the importance to you of the following articles.

|                   | 1  |     | 2  |     | 3  |     | 4  |     | 5  |     | Total |
|-------------------|----|-----|----|-----|----|-----|----|-----|----|-----|-------|
|                   | #  | %   | #  | %   | #  | %   | #  | %   | #  | %   |       |
| Chairman's        | 2  | 5%  | 1  | 2%  | 8  | 19% | 10 | 23% | 22 | 51% | 43    |
| introduction      |    |     |    |     |    |     |    |     |    |     |       |
| Forthcoming       | 0  | 0%  | 0  | 0%  | 0  | 0%  | 3  | 7%  | 40 | 93% | 43    |
| events            |    |     |    |     |    |     |    |     |    |     |       |
| Recent Events     | 1  | 2%  | 4  | 9%  | 4  | 9%  | 16 | 37% | 18 | 42% | 43    |
| Children's Corner | 21 | 49% | 7  | 16% | 6  | 14% | 8  | 19% | 1  | 2%  | 43    |
| Gardening Tips    | 2  | 5%  | 6  | 14% | 7  | 16% | 19 | 44% | 9  | 21% | 43    |
| Jokes             | 14 | 33% | 5  | 12% | 15 | 35% | 5  | 12% | 4  | 9%  | 43    |
| Photography Tips  | 5  | 12% | 10 | 23% | 8  | 19% | 13 | 30% | 7  | 16% | 43    |
| Recipes           | 5  | 12% | 6  | 14% | 9  | 21% | 15 | 35% | 8  | 19% | 43    |
| Adverts           | 7  | 16% | 10 | 23% | 7  | 16% | 13 | 30% | 6  | 14% | 43    |