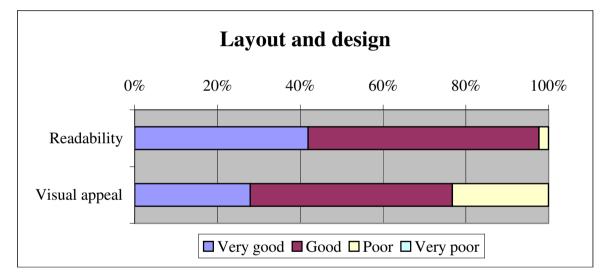

## **B5)** Layout and design

|               | Very go | bod | Goo | od  | Poo | r   | Very p | 00r | Total |
|---------------|---------|-----|-----|-----|-----|-----|--------|-----|-------|
|               | #       | %   | #   | %   | #   | %   | #      | %   |       |
| Readability   | 18      | 42% | 24  | 56% | 1   | 2%  | 0      | 0%  | 43    |
| Visual appeal | 12      | 28% | 21  | 49% | 10  | 23% | 0      | 0%  | 43    |

What do you think of the layout and design of the Newsletter?