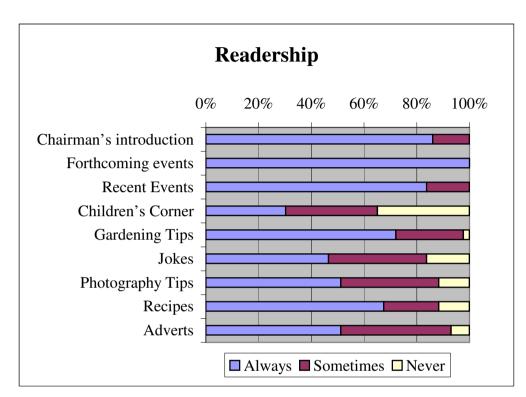

## B1) How much of the newsletter do you read?

For each of the following regular articles, please indicate if you read them always, sometimes or never.

|                         | A  | ways | Some | times | Neve | er  | Total |
|-------------------------|----|------|------|-------|------|-----|-------|
|                         | #  | %    | #    | %     | #    | %   |       |
| Chairman's introduction | 37 | 86%  | 6    | 14%   | 0    | 0%  | 43    |
| Forthcoming events      | 43 | 100% | 0    | 0%    | 0    | 0%  | 43    |
| Recent Events           | 36 | 84%  | 7    | 16%   | 0    | 0%  | 43    |
| Children's Corner       | 13 | 30%  | 15   | 35%   | 15   | 35% | 43    |
| Gardening Tips          | 31 | 72%  | 11   | 26%   | 1    | 2%  | 43    |
| Jokes                   | 20 | 47%  | 16   | 37%   | 7    | 16% | 43    |
| Photography Tips        | 22 | 51%  | 16   | 37%   | 5    | 12% | 43    |
| Recipes                 | 29 | 67%  | 9    | 21%   | 5    | 12% | 43    |
| Adverts                 | 22 | 51%  | 18   | 42%   | 3    | 7%  | 43    |